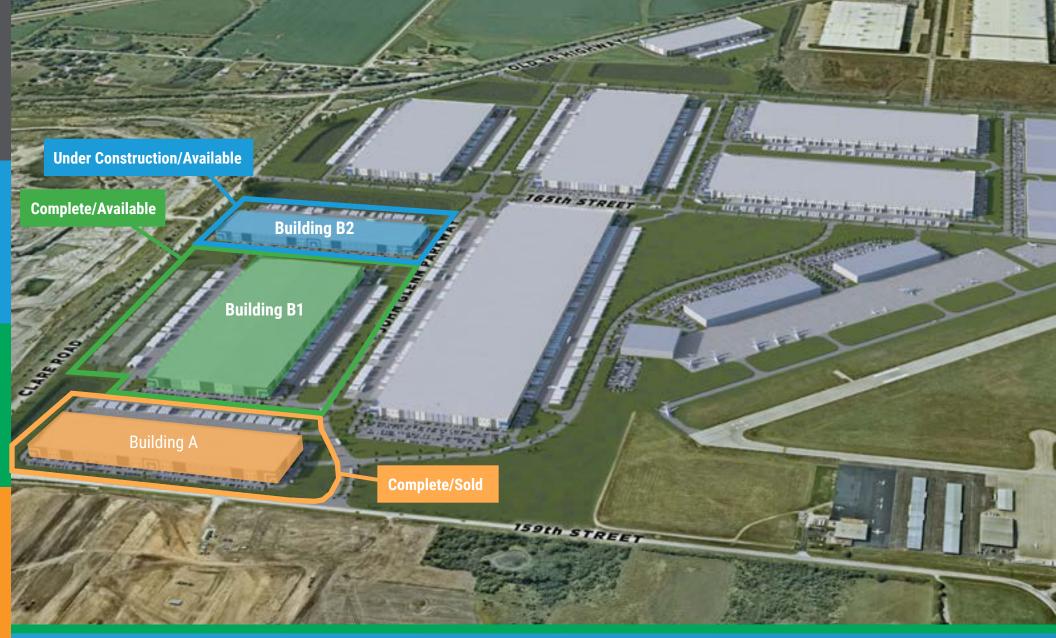

| <u>Building</u> | Building Size | <u>Availability</u>     |
|-----------------|---------------|-------------------------|
| Α               | 333,382+/- SF | SOLD                    |
| B1              | 752,400+/- SF | 752,400+/- SF Available |
| B2              | 333,382+/- SF | 200,566+/- SF Available |

### NEW CENTURY COMMERCE CENTER