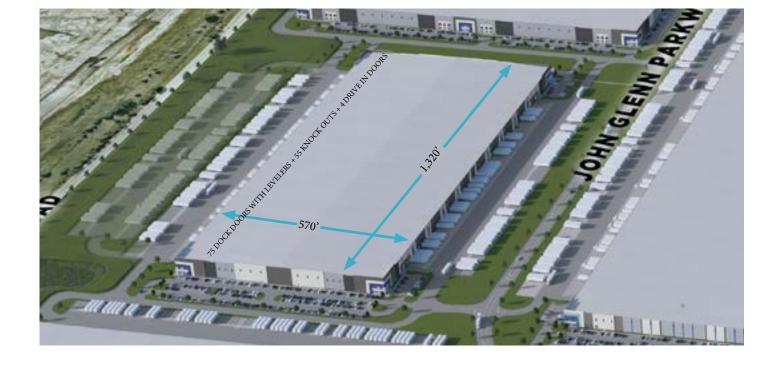

#### **BUILDING B1 FEATURES**

AGGRESSIVE TAX
ABATEMENT IN PLACE

SUPERIOR LABOR POOL

EXCEPTIONAL HIGHWAY ACCESS

SUPERIOR BUILDING DESIGN

Building Size: 752,400+/- SF
Available SF: 752,400+/- SF
Acreage: 50.00+/- Acres
Building Dimensions: 570'x 1,320'

Clear Height: 40'

Column Spacing: 50' x 56' typical; 60' speed bays

Dock High Doors: 75 equipped with 40,000 lb

mechanical levelers, bumpers and seals; Expandable to 130

Drive In Doors:

Trailer Parking 176+/- spaces
Auto Parking: 377+/- spaces